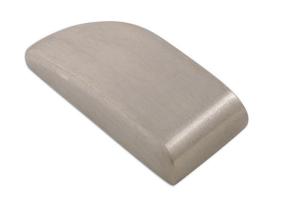

## Thin Toe Dolly

The PowerTEC range of Professional Panel repair dollies, are manufactured from Induction Hardened, 1055 grade, medium carbon steel, which are then heat-treated, sand-blasted, ground and polished, to achieve a fully polished working surface on each dolly.

## **Additional Information**

- Dimensions: 55 x 25\* x 120mm. (h x w x d). Width tapers from 25mm to 10mm.
- Weight: 920g.
- · General purpose dolly which fits conveniently into the palm of your hand for use on lightweight panels.
- Heat treated under controlled conditions.
- · Sandblasted finished and polished.