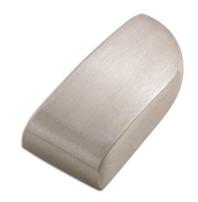

## Thin Toe Dolly

The PowerTEC range of Professional Panel repair dollies, are manufactured from Induction Hardened, 1055 grade, medium carbon steel, which are then heat-treated, sand-blasted, ground and polished, to achieve a fully polished working surface on each dolly.

## **Additional Information**

- Dimensions: 55 x 25\* x 120mm. (h x w x d). Width tapers from 25mm to 10mm.
- Weight: 920g.
- · General purpose dolly which fits conveniently into the palm of your hand for use on lightweight panels.
- Heat treated under controlled conditions.
- · Sandblasted finished and polished.