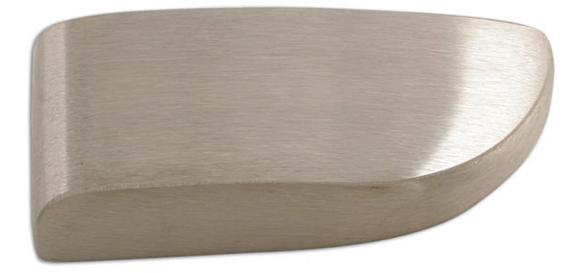

## Thin Toe Dolly

The PowerTEC range of Professional Panel repair dollies, are manufactured from Induction Hardened, 1055 grade, medium carbon steel, which are then heat-treated, sand-blasted, ground and polished, to achieve a fully polished working surface on each dolly.

## **Additional Information**

- Dimensions: 55 x 25\* x 120mm. (h x w x d). Width tapers from 25mm to 10mm.
- Weight: 920g.
- · General purpose dolly which fits conveniently into the palm of your hand for use on lightweight panels.
- Heat treated under controlled conditions.
- · Sandblasted finished and polished.